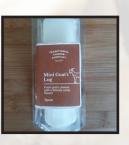

TCC02015 Goat's Log Plain 100g 8 50993180012931 05099318001309

Fresh goat's cheese with a delicate zesty flavour

TCC02021 Cambozola 150g 6 5099318001415 05099318001422

Soft blue-brie cheese with a white edible bloomy rind, a mild and creamy texture with a delicate blue flavour