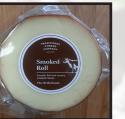

A rich creamy Irish Cheddar gently infused with red chilli

TCC02007 Smoked Roll 150g 6 5099318000586 05099318000692

Smooth, firm and creamy smoked cheese

TCC Code Product Name Unit Weight Case Quantity Inner Barcode