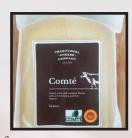

TCC Code **Product Name Unit Weight Case Quantity** 6 Inner Barcode Outer Barcode

TCC02024 Comté 200g 5099318001477 05099318001484

Sweet, nutty and complex flavour with a rich creamy and firm texture

TCC Code **Product Name** Unit Weight **Case Quantity** Inner Barcode **Outer Barcode** 